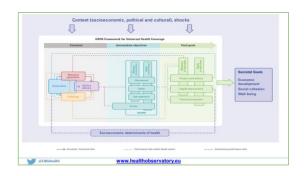

l?

### Evaluation of a large-scale system reform: can we use the framework to assess dynamic processes?

 In the Finnish reform we see changes in 1) governance and 2) financing and which aim at changes in 3) service delivery

## Objectives of the health and social services reform

- Reducing inequalities in health and wellbeing
- Safeguarding equal and quality health, social and rescue services for all
- Improving the availability and accessibility of services, especially primary-level services
- · Ensuring the availability of skilled labour
- Responding to the challenges of changes in society
- · Curbing the growth of costs
- · Improving security



Sote-L Health-and social serv

**⊗** thl

Tynkkynen & Keskimäki

04/10/2022

2

2

### Finnish approach to HSPA v. OBSERVATORY framework





**⊗** thl

Tynkkynen & Keskimäki

04/10/2022

3

### Finnish approach to HSPA v. OBSERVATORY framework



| Service areas to be<br>assessed                        | Quality and effectiveness | Access and availability | Costs of services<br>& production<br>efficiency | Customer<br>orientation |  |
|--------------------------------------------------------|---------------------------|-------------------------|-------------------------------------------------|-------------------------|--|
| Welfare and health promotion                           |                           |                         |                                                 |                         |  |
| Preventive services                                    |                           |                         |